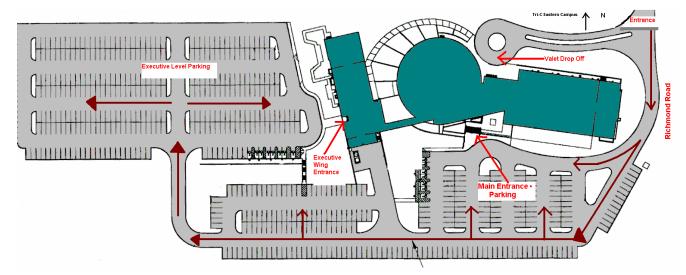

## DRIVING TO CORPORATE COLLEGEEAST

Corporate College East 4400 Richmond Road Warrensville Heights, Ohio 44128