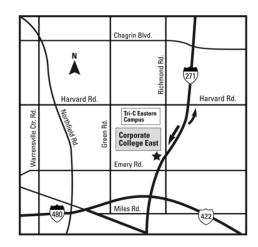

## DRIVING TO CORPORATE COLLEGEEAST

Corporate College East 4400 Richmond Road Warrensville Heights, Ohio 44128

## From the West

I-480 East toward I-271 North LOCAL to Harvard Road exit. Turn left onto Harvard Road. Turn left onto Richmond Road and pass Tri-C's Eastern Campus. At the stoplight, turn right into Corporate College and follow the driveway around to the front entrance.

## From the South

I-271 North to Harvard Road exit. Turn left onto Harvard Road. Turn left onto Richmond Road and pass Tri-C's Eastern Campus. At the stoplight, turn right into Corporate College and follow the driveway around to the front entrance.

## From the North

I-271 South to exit OH-175/Richmond Road exit. Corporate College is across the street from the exit ramp.